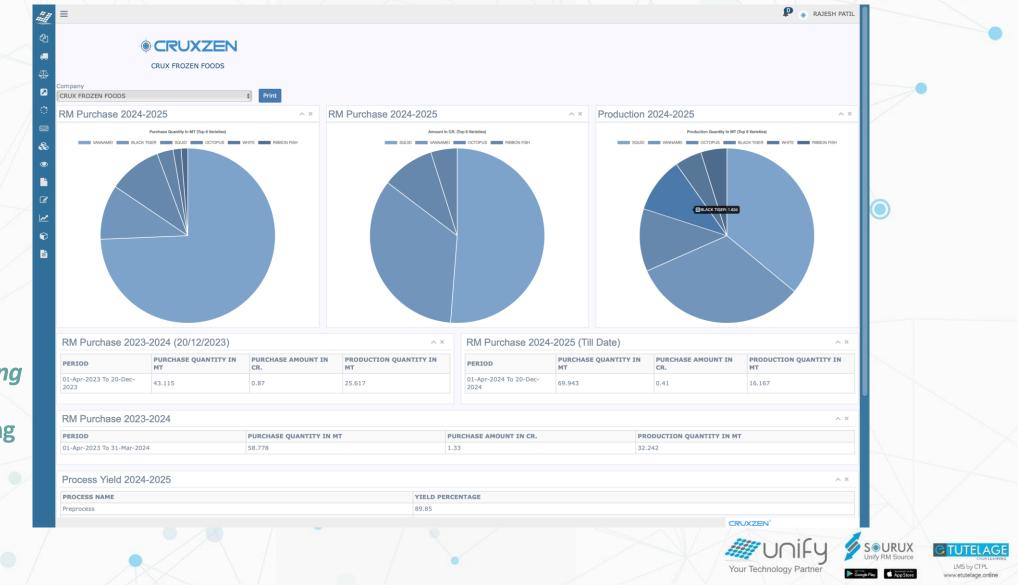

### Production Planning

Recently it's like engineering firm where established Food companies have orders in hand before production.

INFO SOURCE SOUR

Assumptions base profits and costing needs to have inputs of actual cost and value to see real trends.