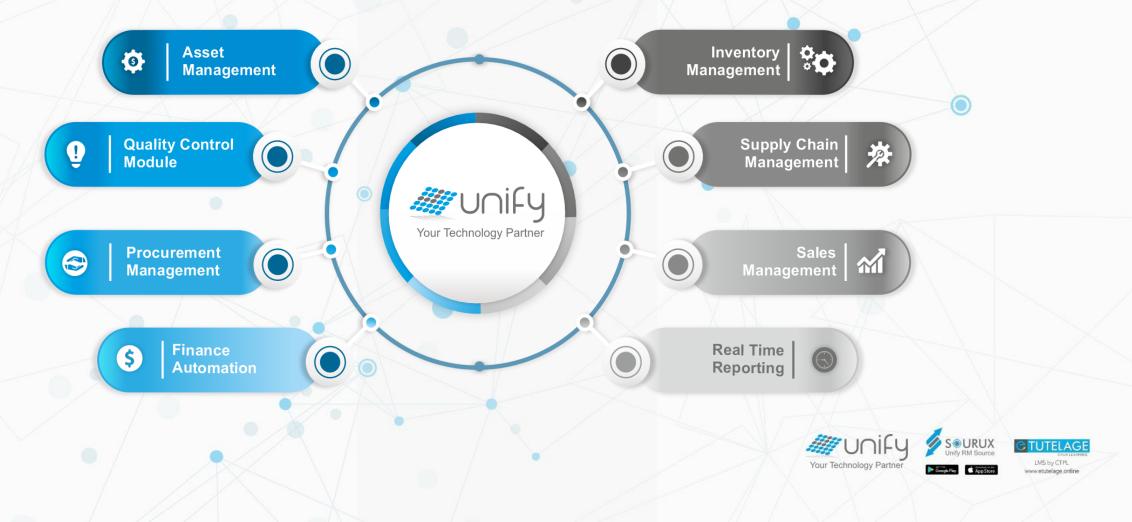

### Unify The food processing ERP

Unify Integrates Farms, Harvesting, Purchase, Peeling Sheds (Pre-Process), Value Add, Processing (Freezing, Fresh Chilled), Cold Store, Consumables Operations, into One System for Accounting, Costing, Yield Tracking, Sales and allows for better communication between departments, which results in fewer errors and more efficient operations.

### Unify Umbrella : Rich with functions & one click reports