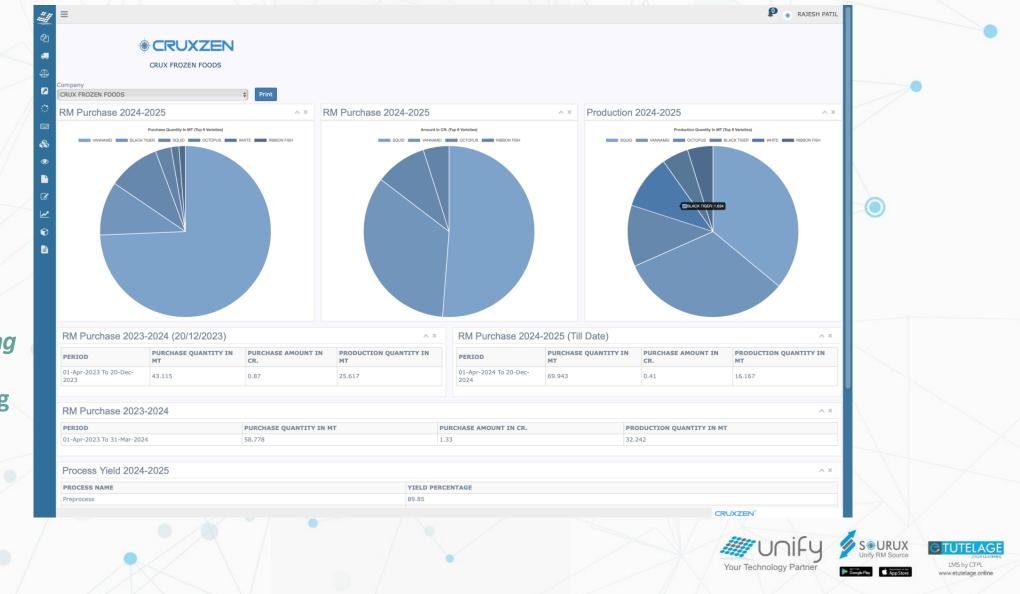

### Production Planning

Recently it's like engineering firm where established Food companies have orders in hand before production.

INFO SOURCE SOUR

Assumptions base profits and costing needs to have inputs of actual cost and value to see real trends.